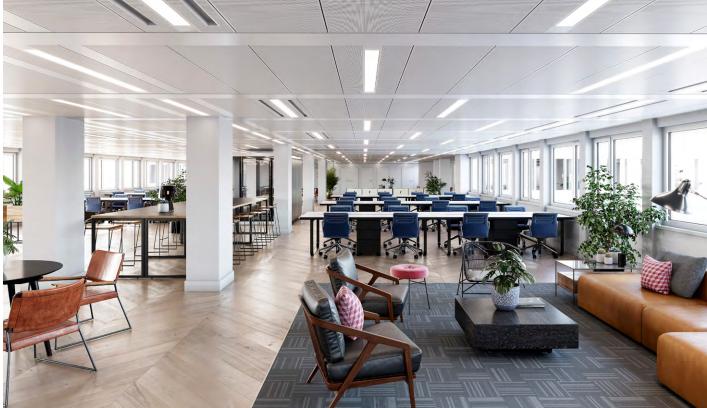

### Up to 53,580 in ft itunning landmark offices available

The available accommodation, located over the 1st, 2nd, 3rd and 4th floors, comprises a total of 63,580 sq ft. The floors are held on separate leases and can be leased individually or together.

The accommodation is currently fitted-out but should a Cat A specification be required this can be provided.

The building reception has also just been comprehensively refurbished by the Landlord.

### **Highlights**

5,000 sq ft roof terrace on 2nd floor

Raised floors

Internal staircase linking 1st and 2nd floors

Manned reception

Currently fitted out but also available as open plan

Bike spaces

Air conditioned

## An ideal environment for today's occupiers