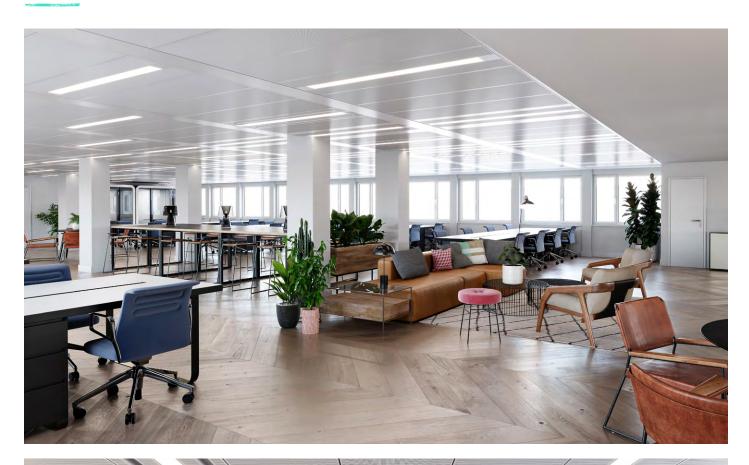

pace to let

5,000 sq ft 2nd floor terrace



### Up to 53,580 in ft itunning landmark offices available

The available accommodation, located over the 1st, 2nd, 3rd and 4th floors, comprises a total of 63,580 sq ft. The floors are held on separate leases and can be leased individually or together.

The accommodation is currently fitted-out but should a Cat A specification be required this can be provided.

The building reception has also just been comprehensively refurbished by the Landlord.

### **Highlights**



5,000 sq ft roof terrace on 2nd floor



Raised floors



Internal staircase linking 1st and 2nd floors



Manned reception



Currently fitted out but also available as open plan



Bike spaces



Air conditioned



Showers







## An ideal environment for today's occupiers





# An unexpected oarir in Knightrbridge

### Accommodation

| Floor             | Sq Ft  | Sq M    |
|-------------------|--------|---------|
| 4th               | 16,596 | 1,541.8 |
| 3rd               | 16,581 | 1,540.4 |
| 2nd               | 16,391 | 1,522.8 |
| 2nd Floor Terrace | 5,000  | 464.5   |
| 1st               | 14,012 | 1,301.8 |
| Total             | 63,580 | 5,906.8 |

### 1st Floor Plan

14,012 Sq Ft (1,301.8 Sq M)



Brompton Road

### 2nd Floor Plan

16,391 Sq Ft (1,522.8 Sq M)



### **3rd Floor Plan**

16,581 Sq Ft (1,540.4 Sq M)



Brompton Road

### 4th Floor Plan

Knightsbridge Green

16,596 Sq Ft (1,541.8 Sq M)



Brompton Road

Knightsbridge Green

Lettable Core Terrace

### Situated in the heart of Knightibridge

The property is located on the Brompton Road i