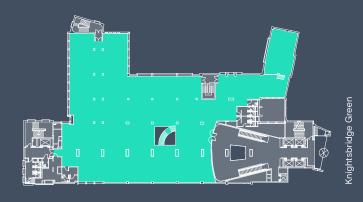

o just been comprehensively refurbished by the Landlord.

### **Highlights**



5,000 sq ft roof terrace on 2nd floor



Raised floors



Internal staircase linking 1st and 2nd floors



Manned reception



Currently fitted out but also available as open plan



Bike spaces



Air conditioned



Showers







## An ideal environment for today's occupiers





# An unexpected oarir in Knightrbridge

### Accommodation

| Floor             | Sq Ft  | Sq M    |
|-------------------|--------|---------|
| 4th               | 16,596 | 1,541.8 |
| 3rd               | 16,581 | 1,540.4 |
| 2nd               | 16,391 | 1,522.8 |
| 2nd Floor Terrace | 5,000  | 464.5   |
| 1st               | 14,012 | 1,301.8 |
| Total             | 63,580 | 5,906.8 |

### 1st Floor Plan

14,012 Sq Ft (1,301.8 Sq M)



Brompton Road

### 2nd Floor Plan

16,391 Sq Ft (1,522.8 Sq M)



### **3rd Floor Plan**

16,581 Sq Ft (1,540.4 Sq M)



Brompton Road

### 4th Floor Plan

Knightsbridge Green

16,596 Sq Ft (1,541.8 Sq M)



Brompton Road

Knightsbridge Green

Lettable Core Terrace

### Situated in the heart of Knightibridge

The property is located on the Brompton Road in the heart of Knightsbridge between Harrods and Hyde Park.

Transport connections are excellent with Knightsbridge (Piccadilly line), South Kensington (Circle and District Lines) and Sloane Square (Circle and District Lines) underground stations all within easy walking distance.















min A 6

Knightibridge Green Park



7 ₹ Ř

liyde Park
Corner







10 ≩

Victoria



11 gi

Waterloo



13

Paddington







Journey Times fro