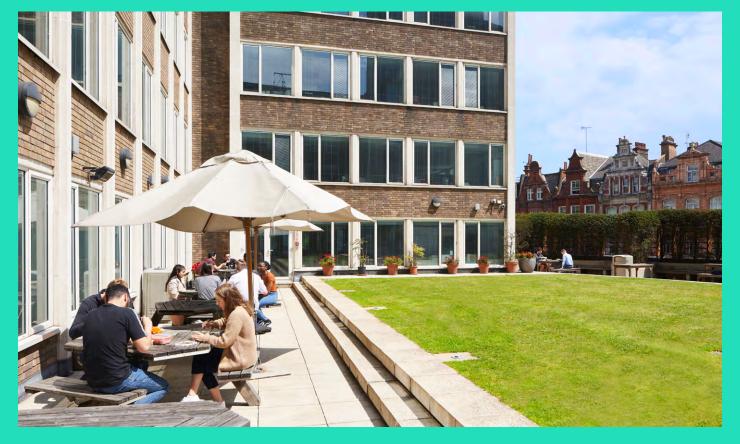

### **Highlights**

5,000 sq ft roof terrace on 2nd floor

Raised floors

Internal staircase linking 1st and 2nd floors

Manned reception

Currently fitted out but also available as open plan

Bike spaces

Air conditioned