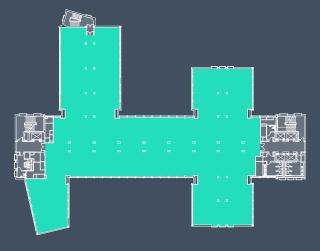

### Accommodation

| Floor             | Sq Ft  | Sq M    |
|-------------------|--------|---------|
| 4th               | 16,596 | 1,541.8 |
| 3rd               | 16,581 | 1,540.4 |
| 2nd               | 16,391 | 1,522.8 |
| 2nd Floor Terrace | 5,000  | 464.5   |
| 1st               | 14,012 | 1,301.8 |
| Total             | 63,580 | 5,906.8 |

### 2nd Floor Plan

16,391 Sq Ft (1,522.8 Sq M)