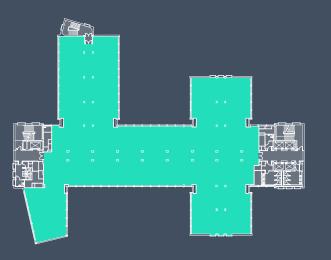

Raised floors



Internal staircase linking 1st and 2nd floors



Manned reception



Currently fitted out but also available as open plan



Bike spaces



Air conditioned



Showers







## An ideal environment for today's occupiers





# An unexpected oarir in Knightrbridge

### Accommodation

| Floor             | Sq Ft  | Sq M    |
|-------------------|--------|---------|
| 4th               | 16,596 | 1,541.8 |
| 3rd               | 16,581 | 1,540.4 |
| 2nd               | 16,391 | 1,522.8 |
| 2nd Floor Terrace | 5,000  | 464.5   |
| 1st               | 14,012 | 1,301.8 |
| Total             | 63,580 | 5,906.8 |

### 1st Floor Plan

14,012 Sq Ft (1,301.8 Sq M)



Brompton Road

### 2nd Floor Plan

16,391 Sq Ft (1,522.8 Sq M)



### **3rd Floor Plan**

16,581 Sq Ft (1,540.4 Sq M)



Brompton Road

### 4th Floor Plan

Knightsbridge Green

16,596 Sq Ft (1,541.8 Sq M)



Brompton Road

Knightsbridge Green

Lettable Core Terrace

### Situated in the heart of Knightibridge

The property is located on the Brompton Road in the heart of Knightsbridge between Harrods and Hyde Park.

Transport connections are excellent with Knightsbridge (Piccadilly line), South Kensington (Circle and District Lines) and Sloane Square (Circle and District Lines) underground stations all within easy walking distance.















min A 6

Knightibridge Green Park



7 ₹ Ř

liyde Park
Corner







10 ≩

Victoria



11 gi

Waterloo



13

Paddington







Journey Times from the building. Source TfL

### **Viewings**

Strictly through joint sole letting agents.

**Terms** 

Upon application.