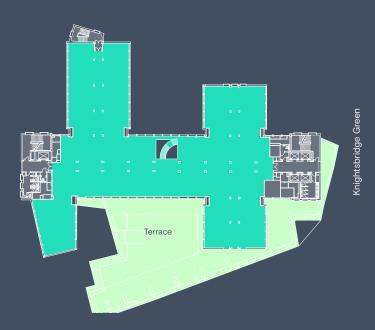

### 4th Floor Plan

Knightsbridge Green

16,596 Sq Ft (1,541.8 Sq M)

Brompton Road

Knightsbridge Green

Lettable Core Terrace