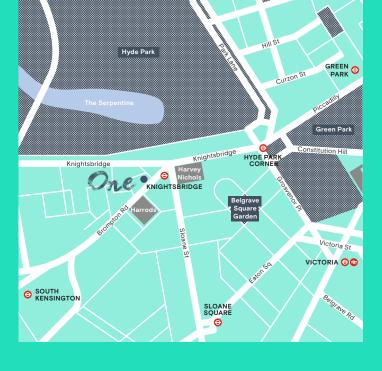

### Situated in the heart of Knightibridge

The property is located on the Brompton Road in the heart of Knightsbridge between Harrods and Hyde Park.

Transport connections are excellent with Knightsbridge (Piccadilly line), South Kensington (Circle and District Lines) and Sloane Square (Circle and District Lines) underground stations all within easy walking distance.