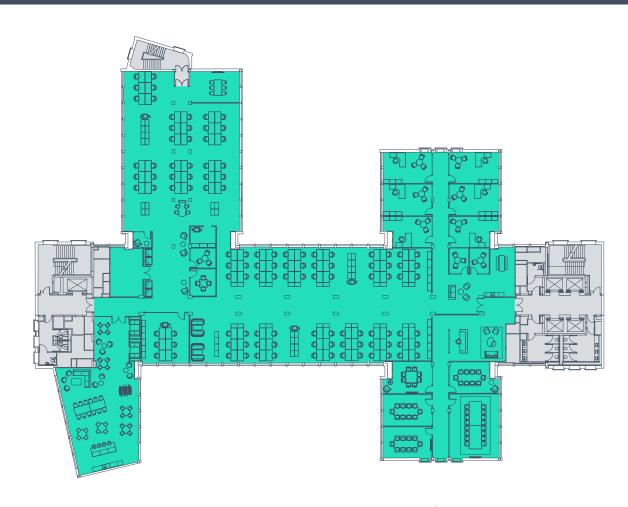

# 4th Floor Space Plan

16,596 Sq Ft (1,541.8 Sq M)

| Workstations            | 108         |
|-------------------------|-------------|
| 1 person offices        | 6           |
| 6 person office         | 1           |
| 16 person meeting room  | 1           |
| 10 person meeting rooms | 3           |
| 8 person meeting room   | 1           |
| 4 person meeting room   | 1           |
| 3 person meeting room   | 1           |
| Informal meeting areas  | 2           |
| Tea points              | 2           |
| Receptionist            | 1           |
|                         |             |
| Total occupancy         | 120         |
| Occupancy ratio         | 1:12.8 Sq M |

Brompton Road