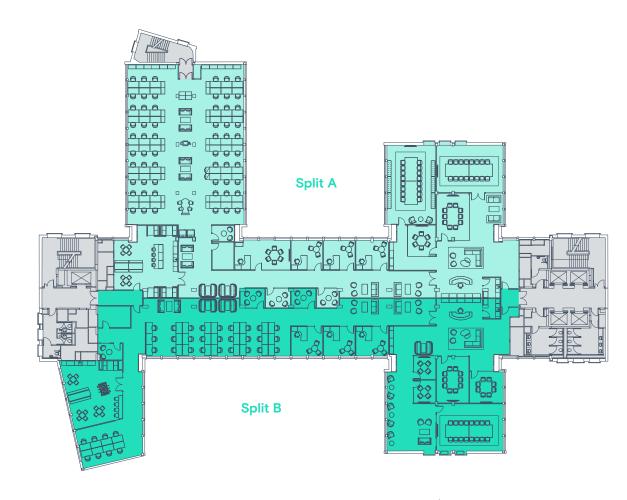

# 4th Floor Split Space Plan

16,596 Sq Ft (1,541.8 Sq M)

#### Split A - 9,246 Sq Ft (859.0 Sq M)

| Workstations            | 60 |
|-------------------------|----|
| 1 person offices        | 4  |
| 16 person meeting rooms | 2  |
| 10 person meeting room  |    |
| Quiet rooms             | 3  |
| Phone booths            | 2  |
| Tea point               |    |
| Receptionist            |    |
|                         |    |

**Total occupancy** 64 Occupancy ratio 1:13.4 Sq M

### Split B - 7,168 Sq Ft (666.0 Sq M)

| Workstations           | 32       |
|------------------------|----------|
| Hot desks              | 3        |
| 1 person offices       | 3        |
| 16 person meeting room | 1        |
| 10 person meeting room | 1        |
| 8 person meeting room  | 1        |
| 4 person meeting rooms | 2        |
| Informal meeting areas | 3        |
| Quiet rooms            | 3        |
| Tea point              | 1        |
| Receptionist           | 1        |
|                        |          |
| Total occupancy        | 35       |
| Occupancy ratio 1:19   | 9.0 Sq M |

Brompton Road