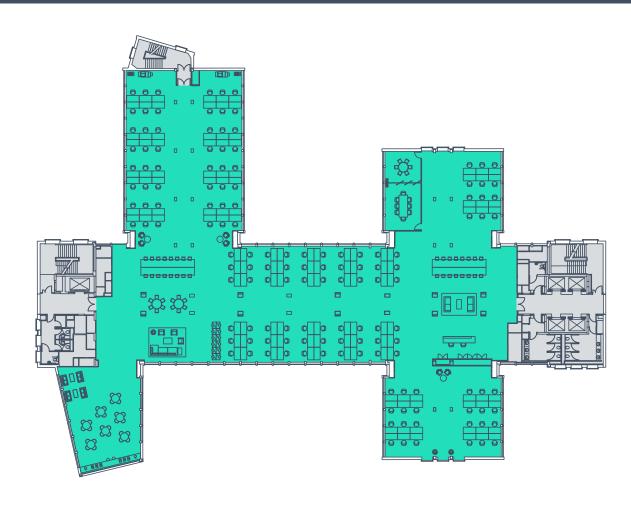

#### **3rd Floor Space Plan**

16,581 Sq Ft (1,540.4 Sq M)

| Workstations           | 144         |
|------------------------|-------------|
| Hot desks              | 32          |
| 8 person meeting room  | 1           |
| 6 person meeting room  | 1           |
| Informal meeting areas | 2           |
| Teas point             | 1           |
| Receptionists          | 2           |
| Total occupancy        | 144         |
| Occupancy ratio        | 1:10.5 Sq M |

Brompton Road